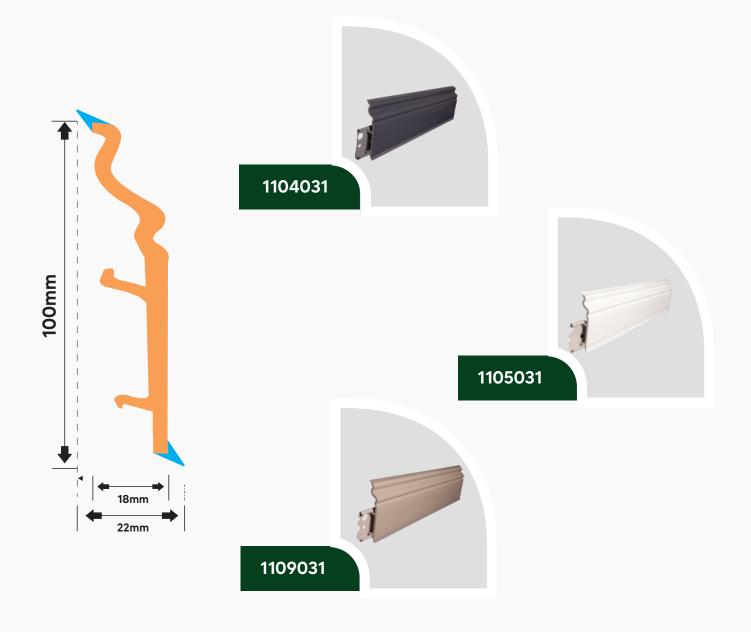

## **BERLIN 100**

Our Berlin 100mm model is for those searching for a luxurious but classic look. As with our other models, Berlin 100 is 100% humidity resistant, it comes with a cable channel beneath and it's flexible edges cover for the unevenness in walls while eliminating the need to apply putty.