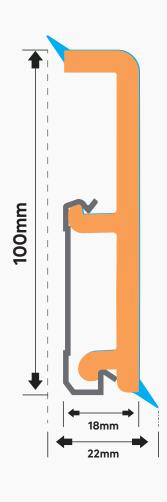

## **BERLIN 100**

Our Berlin 100mm model is for those searching for a luxurious but classic look. As with our other models, Berlin 100 is 100% humidity resistant, it comes with a cable channel beneath and it's flexible edges cover for the unevenness in walls while eliminating the need to apply putty.