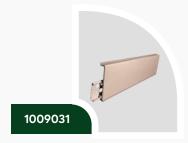

## **SOLID 80**

Solid 80 is a perfect match for your mid to small rooms, offer a simple and elegant look. It is 100% humidity resistant. It comes with a cable channel and flexible edges to cover for the unevenness in walls and floors.