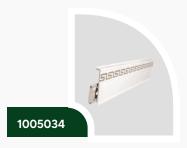

## **BERLIN 100**

Our Berlin 100mm model is for those searching for a luxurious but classic look. As with our other models, Berlin 100 is 100% humidity resistant, it comes with a cable channel beneath and it's flexible edges cover for the unevenness in walls while eliminating the need to apply putty.