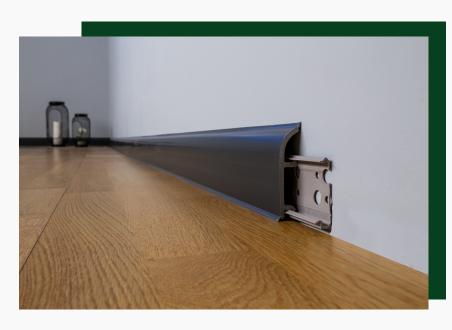

## **SOLID 80**

Solid 80 is a perfect match for your mid to small rooms, offer a simple and elegant look. It is 100% humidity resistant. It comes with a cable channel and flexible edges to cover for the unevenness in walls and floors.