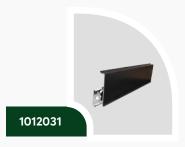

## **BERLIN 100**

Our Berlin 100mm model is for those searching for a luxurious but classic look. As with our other models, Berlin 100 is 100% humidity resistant, it comes with a cable channel beneath and it's flexible edges cover for the unevenness in walls while eliminating the need to apply putty.