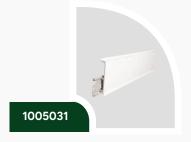

## **SOLID 80**

Solid 80 is a perfect match for your mid to small rooms, offer a simple and elegant look. It is 100% humidity resistant. It comes with a cable channel and flexible edges to cover for the unevenness in walls and floors.