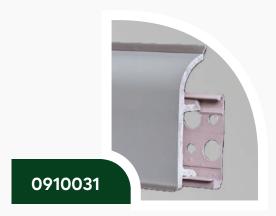

## **BERLIN 100**

Our Berlin 100mm model is for those searching for a luxurious but classic look. As with our other models, Berlin 100 is 100% humidity resistant, it comes with a cable channel beneath and it's flexible edges cover for the unevenness in walls while eliminating the need to apply putty.