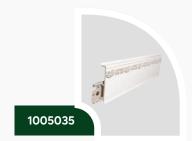

## **OPTIMA 60**

With it's 60mm height, easy adhesive mounting and it's flexible edge that cover the gaps that result from the unevenness of the walls and floors OPTIMA is an aesthetic alternative as well as an affordable one.