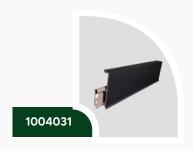

## **OPTIMA 60**

With it's 60mm height, easy adhesive mounting and it's flexible edge that cover the gaps that result from the unevenness of the walls and floors OPTIMA is an aesthetic alternative as well as an affordable one.