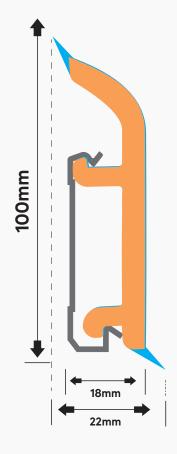

## **BERLIN 100**

Our Berlin 100mm model is for those searching for a luxurious but classic look. As with our other models, Berlin 100 is 100% humidity resistant, it comes with a cable channel beneath and it's flexible edges cover for the unevenness in walls while eliminating the need to apply putty.