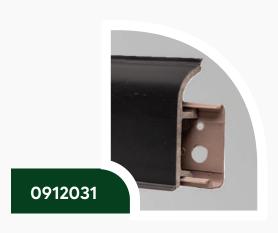

## **BERLIN 100**

Our Berlin 100mm model is for those searching for a luxurious but classic look. As with our other models, Berlin 100 is 100% humidity resistant, it comes with a cable channel beneath and it's flexible edges cover for the unevenness in walls while eliminating the need to apply putty.